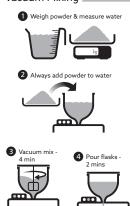

| Water/Powder Ratio 38:100 |             |  |
|---------------------------|-------------|--|
| Vacuum Mixing             | Time (Mins) |  |
| Add Powder To Water       | -           |  |
| Mix Under Vacuum          | 4           |  |
| Pour Flasks               | 2           |  |
| Hold Under Vacuum         | 2           |  |
| Total Mixing Time         | 8           |  |