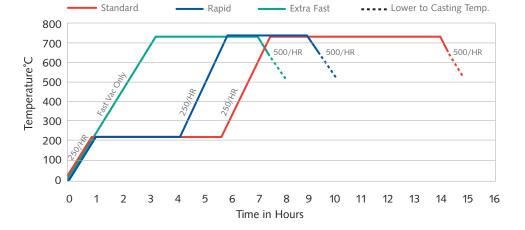

|                                   |              |

BURNOUT CYCLE



## MIXING INSTRUCTIONS







6 Allow to stand 90 mins

| Water/Powder Ratio 40:100 |             |  |
|---------------------------|-------------|--|
| Conventional Mixing       | Time (Mins) |  |
| Add Powder To Water       | -           |  |
| Hand Mix                  | 1           |  |
| Machine Mix               | 2           |  |
| Vacuum Bowl               | 2           |  |
| Pour Flasks               | 1           |  |
| Vacuum Flasks             | 2           |  |
| Total Mixing Time         | 8           |  |

| Water/Powder Ratio 38:100 |             |  |
|---------------------------|-------------|--|
| Vacuum Mixing             | Time (Mins) |  |
| Add Powder To Water       | -           |  |
| Mix Under Vacuum          | 4           |  |
| Pour Flasks               | 2