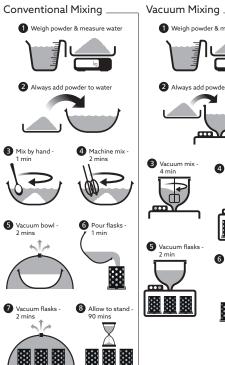

## MIXING INSTRUCTIONS

6 Allow to stand 90 mins

| Water/Powder Ratio 40:100 |             |  |
|---------------------------|-------------|--|
| Conventional Mixing       | Time (Mins) |  |
| Add Powder To Water       | -           |  |
| Hand Mix                  | 1           |  |
| Machine Mix               | 2           |  |
| Vacuum Bowl               | 2           |  |
| Pour Flasks               | 1           |  |
| Vacuum Flasks             | 2           |  |
| Total Mixing Time         | 8           |  |