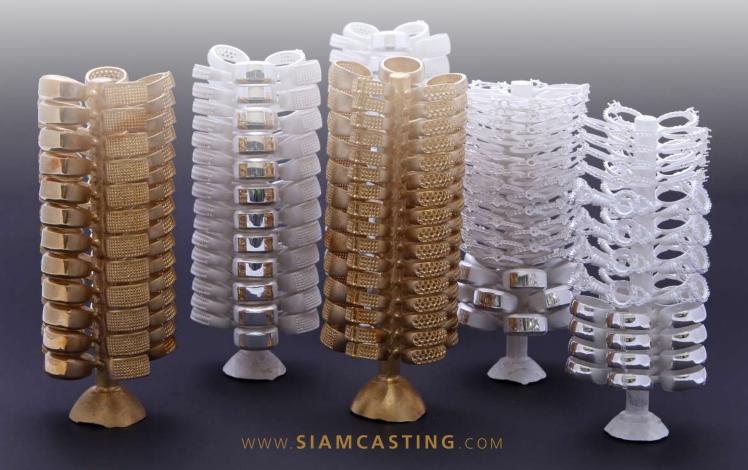

SCP Smooth is suitable for direct casting from 3D printed resins or wax pieces & patterns. It is also suitable for all traditional wax injection techniques.

Flexible and easy to remove after casting, SMOOTH investment powder is the perfect solution to casting a variety of different applications, alloys and achieving precision castings with super Smooth surfaces.