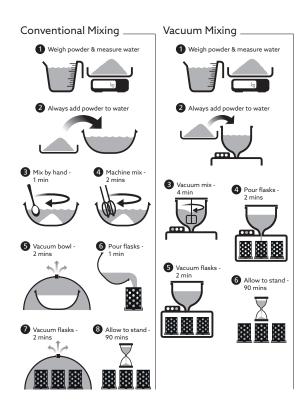

# MIXING INSTRUCTIONS

| Water/Powder Ratio 38 :100 |             |  |
|----------------------------|-------------|--|
| Conventional Mixing        | Time (Mins) |  |
| Add Powder To Water        | -           |  |
| Hand Mix                   | 1           |  |
| Machine Mix                | 2           |  |
| Vacuum Bowl                | 2           |  |
| Pour Flasks                | 1           |  |
| Vacuum Flasks              | 2           |  |
| Total Mixing Time          | 8           |  |

| Water/Powder Ratio 38:100 |             |  |
|---------------------------|-------------|--|
| Vacuum Mixing             | Time (Mins) |  |
| Add Powder To Water       | -           |  |
| Mix Under Vacuum          | 4           |  |
| Pour Flasks               | 2           |  |
| Hold Under Vacuum         | 2           |  |
| Total Mixing Time         | 8           |  |