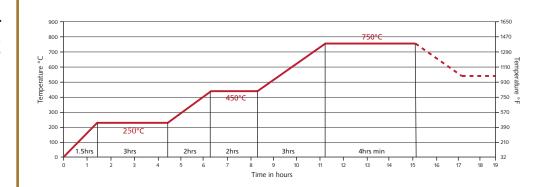

lery caster:

- High purity raw materials graded and selected especially for jewellery lost wax casting.
- Increased refractoriness gives better thermal shock resistance during burnout and casting.
- More user friendly able to perform in a wider set of parameters.
- Suitable for all metals especially 18kt Gold or fine filigree work.
- Smoother surface finish less polishing required.
- Can be used for casting both by the centrifugal or vacuum assisted methods.





## SIGNATURE

## INVESTMENT POWDER

### TECHNICAL DATA

| Powder / Water Ratio              | 100/38     |
|-----------------------------------|------------|
| Working Time @ 25°C Slurry Temp   | 8-9 min.   |
| Gloss Off Time @ 25°C Slurry Temp | 12-14 min. |
| Thermal Expansion At 750°C        | 1.2%       |

### BURNOUT CYCLE



# MIXING INSTRUCTIONS





| Water/Powder Ratio 38 :100 |             |  |
|----------------------------|-------------|--|
| Conventional Mixing        | Time (Mins) |  |
| Add Powder To Water        | -           |  |
| Hand Mix                   | 1           |  |
| Machine Mix                | 2           |  |
| Vacuum Bowl                | 2           |  |
| Pour Flasks                | 1           |  |
| Vacuum Flasks              | 2           |  |
| Total Mixing Time          | 8           |  |

| Water/Powder Ratio 38:100 |             |  |
|---------------------------|-------------|--|
| Vacuum Mixing             | Time (Mins) |  |
| Add Powder To Water       | -           |  |
| Mix Under Vacuum          | 4           |  |
| Pour Flasks               | 2           |  |
| Hold U