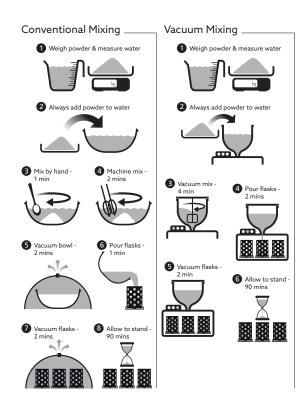

## MIXING INSTRUCTIONS

| Water/Powder Ratio 38:100 |             |  |
|---------------------------|-------------|--|
| Conventional Mixing       | Time (Mins) |  |
| Add Powder To Water       | -           |  |
| Hand Mix                  | 1           |  |
| Machine Mix               | 2           |  |
| Vacuum Bowl               | 2           |  |
| Pour Flasks               | 1           |  |
| Vacuum Flasks             | 2           |  |
| Total Mixing Time         | 8           |  |
|                           |             |  |
| Water/Powder Ratio 38:100 |             |  |
|                           |             |  |

| Water/Powder Ratio 38:100 |             |
|---------------------------|-------------|
| Vacuum Mixing             | Time (Mins) |
| Add Powder To Water       | -           |
| Mix Under Vacuum          | 4           |
| Pour Flasks               | 2           |
| Hold Under Vacuum         | 2           |
| Total Mixing Time         | 8           |