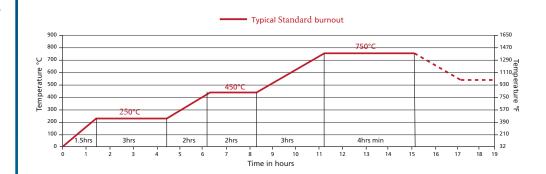

end easily to a very smooth creamy consistency.
- Enable easy air elimination thus eliminating nodules on the castings.
- Achieve fast, clean burn-outs.
- Form a strong, permeable mould suitable for either vacuum assisted or centrifugal casting.
- Give castings with smooth surfaces, sharp definition and dimensional accuracy.

Hydro Cast is an economy investment powder for large scale commercial casters giving excellent value for money.





## HYDROCAST INVESTMENT POWDER

## TECHNICAL DATA

| Powder / Water Ratio              | 100/38           |
|-----------------------------------|------------------|
| Working Time @ 25°C Slurry Temp   | 7.5 - 10 min.    |
| Gloss Off Time @ 25°C Slurry Temp | 13.5 - 14.5 min. |
| Thermal Expansion At 750°C        | 1.2%             |

## BURNOUT CYCLE



## MIXING INSTRUCTIONS





| Water/Powder Ratio 38:100 |             |  |
|---------------------------|-------------|--|
| Conventional Mixing       | Time (Mins) |  |
| Add Powder To Water       | -           |  |
| Hand Mix                  | 1           |  |
| Machine Mix               | 2           |  |
| Vacuum Bowl               | 2           |  |
| Pour Flasks               | 1           |  |
| Vacuum Flasks             | 2           |  |
| Total Mixing Time         | 8           |  |
|                           |             |  |
| Water/Powder Ratio 38:100 |             |  |
|                           |             |  |

| Water/Powder Ratio 38:100 |             |
|---------------------------|-------------|
| Vacuum Mixing             | Time (Mins) |
| Add Powder To Water